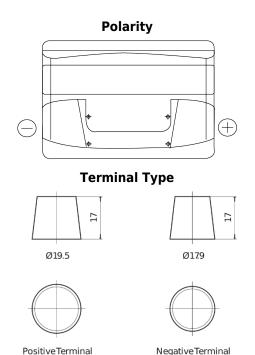

## Power DB712

| Part number                    | DB712         |
|--------------------------------|---------------|
| Technology                     | Flooded       |
| EAN/GTIN                       | 3661024024648 |
| Voltage                        | 12 V          |
| Capacity                       | 71 Ah         |
| CCA                            | 670 A         |
| Length                         | 278 mm        |
| Width                          | 175 mm        |
| Height                         | 175 mm        |
| Box size                       | LB3           |
| Polarity                       | ETN 0         |
| Terminal Type                  | EN taper post |
| Hold Down                      | B13           |
| Weights (subject of variation) | 15.30 kg      |