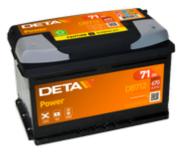

## Power DB712

| Part number                    | DB712         |
|--------------------------------|---------------|
| Technology                     | Flooded       |
| EAN/GTIN                       | 3661024024648 |
| Voltage                        | 12 V          |
| Capacity                       | 71 Ah         |
| CCA                            | 670 A         |
| Length                         | 278 mm        |
| Width                          | 175 mm        |
| Height                         | 175 mm        |
| Box size                       | LB3           |
| Polarity                       | ETN 0         |
| Terminal Type                  | EN taper post |
| Hold Down                      | B13           |
| Weights (subject of variation) | 15.30 kg      |