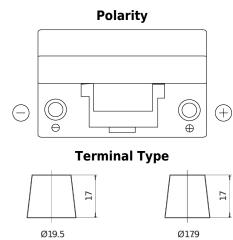

## Power DB704

| Part number                    | DB704         |
|--------------------------------|---------------|
| Technology                     | Flooded       |
| EAN/GTIN                       | 3661024024433 |
| Voltage                        | 12 V          |
| Capacity                       | 70 Ah         |
| CCA                            | 540 A         |
| Length                         | 270 mm        |
| Width                          | 173 mm        |
| Height                         | 222 mm        |
| Box size                       | D26           |
| Polarity                       | ETN 0         |
| Terminal Type                  | EN taper post |
| Hold Down                      | Korean B1+B6  |
| Weights (subject of variation) | 16.10 kg      |