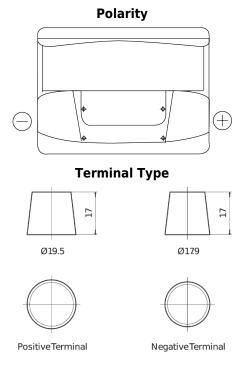

## Power DB620

| Part number                    | DB620         |
|--------------------------------|---------------|
| Technology                     | Flooded       |
| EAN/GTIN                       | 3661024024532 |
| Voltage                        | 12 V          |
| Capacity                       | 62 Ah         |
| CCA                            | 540 A         |
| Length                         | 242 mm        |
| Width                          | 175 mm        |
| Height                         | 190 mm        |
| Box size                       | L02           |
| Polarity                       | ETN 0         |
| Terminal Type                  | EN taper post |
| Hold Down                      | B13           |
| Weights (subject of variation) | 13.90 kg      |