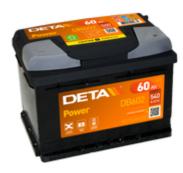

## Power DB602

| Part number                    | DB602         |
|--------------------------------|---------------|
| Technology                     | Flooded       |
| EAN/GTIN                       | 3661024024631 |
| Voltage                        | 12 V          |
| Capacity                       | 60 Ah         |
| CCA                            | 540 A         |
| Length                         | 242 mm        |
| Width                          | 175 mm        |
| Height                         | 175 mm        |
| Box size                       | LB2           |
| Polarity                       | ETN 0         |
| Terminal Type                  | EN taper post |
| Hold Down                      | B13           |
| Weights (subject of variation) | 12.90 kg      |