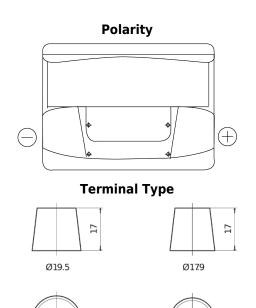

## Power DB602

| Part number                    | DB602         |
|--------------------------------|---------------|
| Technology                     | Flooded       |
| EAN/GTIN                       | 3661024024631 |
| Voltage                        | 12 V          |
| Capacity                       | 60 Ah         |
| CCA                            | 540 A         |
| Length                         | 242 mm        |
| Width                          | 175 mm        |
| Height                         | 175 mm        |
| Box size                       | LB2           |
| Polarity                       | ETN 0         |
| Terminal Type                  | EN taper post |
| Hold Down                      | B13           |
| Weights (subject of variation) | 12.90 kg      |

NegativeTerminal

PositiveTerminal

Design, features and specifications are subject to change without notice. We disclaim any representation or warranty, express or implied, concerning the data or recommendations, and in no event shall be liable for any loss or damage claimed to have arisen as a result. Some products may not be available in your local market.