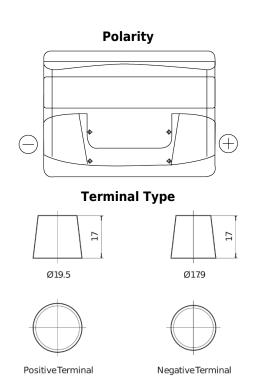

## **Power DB500**

| Part number                    | DB500         |
|--------------------------------|---------------|
| Technology                     | Flooded       |
| EAN/GTIN                       | 3661024024518 |
| Voltage                        | 12 V          |
| Capacity                       | 50 Ah         |
| CCA                            | 450 A         |
| Length                         | 207 mm        |
| Width                          | 175 mm        |
| Height                         | 190 mm        |
| Box size                       | L01           |
| Polarity                       | ETN 0         |
| Terminal Type                  | EN taper post |
| Hold Down                      | B13           |
| Weights (subject of variation) | 12.10 kg      |