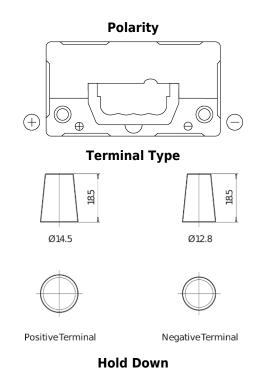

## **Product overview**

**Batteries for Cars** 

| Part number                    | DB457          |
|--------------------------------|----------------|
| Technology                     | Flooded        |
| EAN/GTIN                       | 3661024024365  |
| Voltage                        | 12 V           |
| Capacity                       | 45 Ah          |
| CCA                            | 330 A          |
| Length                         | 237 mm         |
| Width                          | 127 mm         |
| Height                         | 227 mm         |
| Box size                       | B24            |
| Polarity                       | ETN 1          |
| Terminal Type                  | JIS taper post |
| Hold Down                      | В0             |
| Weights (subject of variation) | 11.40 kg       |