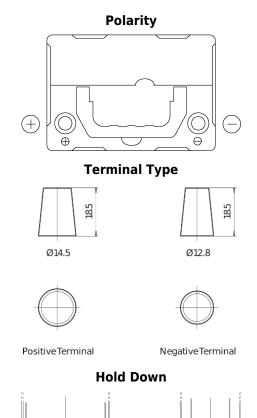

## **Power DB357**

| Part number                    | DB357          |
|--------------------------------|----------------|
| Technology                     | Flooded        |
| EAN/GTIN                       | 3661024024341  |
| Voltage                        | 12 V           |
| Capacity                       | 35 Ah          |
| CCA                            | 240 A          |
| Length                         | 187 mm         |
| Width                          | 127 mm         |
| Height                         | 220 mm         |
| Box size                       | B19            |
| Polarity                       | ETN 1          |
| Terminal Type                  | JIS taper post |
| Hold Down                      | В0             |
| Weights (subject of variation) | 8.90 kg        |