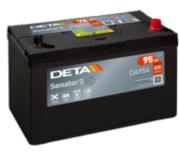

## Senator3 DA954

| Part number                    | DA954         |
|--------------------------------|---------------|
| Technology                     | Flooded       |
| EAN/GTIN                       | 3661024024181 |
| Voltage                        | 12 V          |
| Capacity                       | 95 Ah         |
| CCA                            | 800 A         |
| Length                         | 306 mm        |
| Width                          | 173 mm        |
| Height                         | 222 mm        |
| Box size                       | D31           |
| Polarity                       | ETN 0         |
| Terminal Type                  | EN taper post |
| Hold Down                      | Korean B1     |
| Weights (subject of variation) | 21.40 kg      |