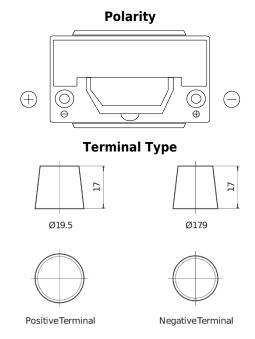

## Senator3 DA954

| Part number                    | DA954         |
|--------------------------------|---------------|
| Technology                     | Flooded       |
| EAN/GTIN                       | 3661024024181 |
| Voltage                        | 12 V          |
| Capacity                       | 95 Ah         |
| CCA                            | 800 A         |
| Length                         | 306 mm        |
| Width                          | 173 mm        |
| Height                         | 222 mm        |
| Box size                       | D31           |
| Polarity                       | ETN 0         |
| Terminal Type                  | EN taper post |
| Hold Down                      | Korean B1     |
| Weights (subject of variation) | 21.40 kg      |