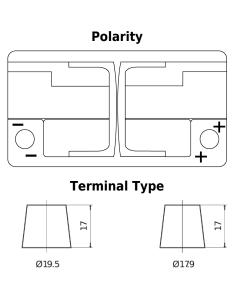

## Senator3 DA1050

| Part number         | DA1050        |
|---------------------|---------------|
| Technology          | Flooded       |
| EAN/GTIN            | 3661024024303 |
| Voltage             | 12 V          |
| Capacity            | 105 Ah        |
| CCA                 | 850 A         |
| Length              | 315 mm        |
| Width               | 175 mm        |
| Height              | 205 mm        |
| Box size            | LH4           |
| Polarity            | ETN 0         |
| Terminal Type       | EN taper post |
| Hold Down           | B13           |
| Weights (subject of | 23.10 kg      |
| variation)          |               |
|                     |               |

NegativeTerminal

PositiveTerminal

5 notches

**Hold Down** 

Design, features and specifications are subject to change without notice. We disclaim any representation or warranty, express or implied, concerning the data or recommendations, and in no event shall be liable for any loss or damage claimed to have arisen as a result. Some products may not be available in your local market.